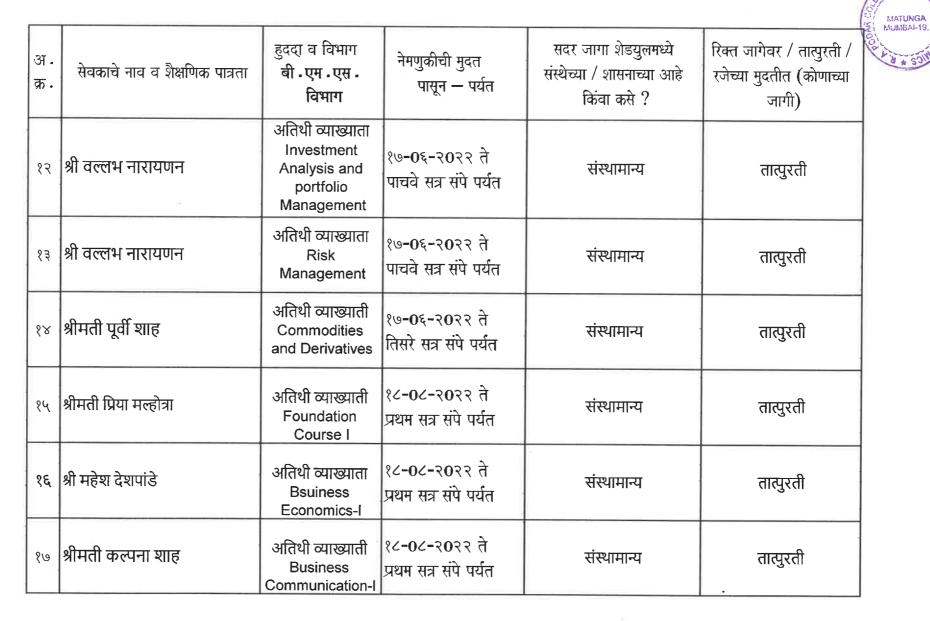

ते<br>३०-०४-२०२३                                                                  | संस्थामान्य | तात्पुरती                                                       |
| ų            | श्रीमती भुवनेश्वरी राममुर्ती   | पूर्णवेळ व्याख्याती<br>बीएमएस विभाग                                             | २२-०८-२०२२ ते<br>३०-०४-२०२३                                                                  | संस्थामान्य | तात्पुरती                                                       |

# संस्थेचे नाव ः रा . आ . पोदार महाविद्यालय,माटुंगा, मुंबई - ४०० ०१९

### <u>नवीन नेमणुका</u>

परिशिष्ट क्र. २ 'ब' महाविद्यालय विकास समिती सभा दि. ०३.१०.२०२२

FCOL



संस्थेचे नाव ः रा.आ.पोदार महाविद्यालय,माटुंगा, मुंबई - ४०० ०१९

### <u>नवीन नेमणुका</u>

<u>परिशिष्ट क्र. २ 'ब' महाविद्यालय विकास समिती सभा दि. ०३.१०.२०२२</u>



संस्थेचे नाव ः रा आ पोदार महाविद्यालय,माटुंगा, मुंबई - ४०० ०१९

# <u>नवीन नेमणूका</u>

परिशिष्ट क्र. २ 'ब' महाविद्यालय विकास समिती सभा दि. 0३.१0.२0२२

| ु अ •<br>क्र • | सेवकाचे नाव व शैक्षणिक पात्रता | हुददा व विभाग<br>बी .एम .एस .<br>विभाग | नेमणुकीची मुदत<br>पासून — पर्यत                 | सदर जागा शेडयुलमध्ये<br>संस्थेच्या / शासनाच्या आहे<br>किंवा कसे ? | रिक्त जागेवर / तात्पुरती /<br>रजेच्या मुदतीत (कोणाच्या<br>जागी) |
|----------------|--------------------------------|----------------------------------------|-------------------------------------------------|-------------------------------------------------------------------|-----------------------------------------------------------------|
| १८             | श्रीमती कस्तुरी सावे           |                                        |