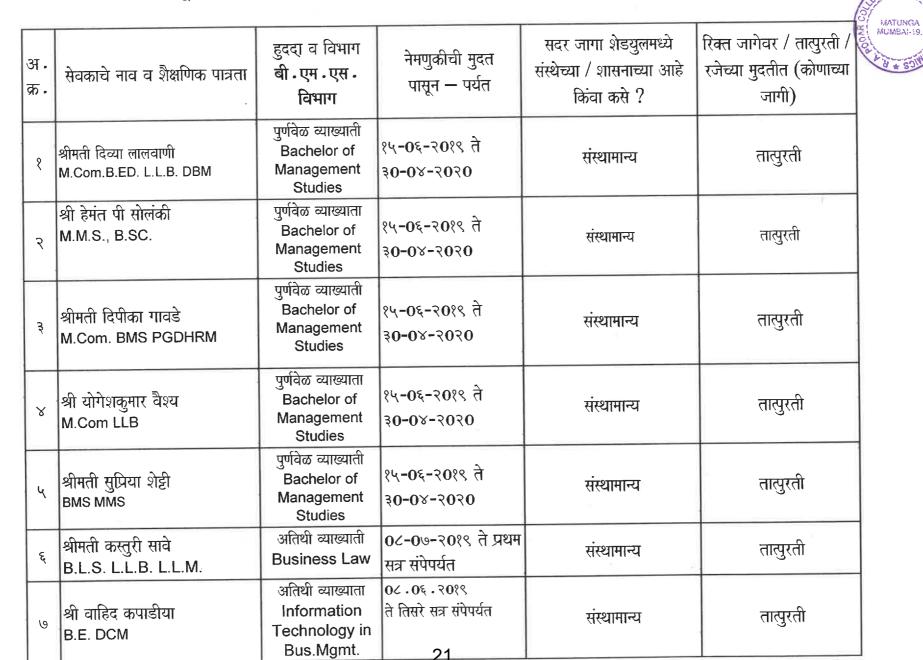

| Ad-hoc Basis<br>Accountancy    | १०.८.२०१९ ते ३०.०४.२०२०          | संस्थामान्य                                                          | तात्पुरती                                                       |                       |
| १२                 | श्रीमती स्मिता क़े । शिगवण<br>B.A. B.Ed. Mathematics. M.P.ED. | पूर्णवेळ Physical<br>Education | 0९ . 0८ . २०१९ ते ३० . ०४ . २०२० | संस्थामान्य                                                          | तात्पुरती                                                       |                       |

vasudium

OF COA

Principal R. A. Pedar College of Commerce & Economics, Matunga, Mumbai-408 019

संस्थेचे नाव ः रा.आ.पोदार महाविद्यालय,माटुंगा, मुंबई - ४०० ०१९

नवीन नेमणुका

परिशिष्ट क्र. २ 'ब' महाविद्यालय विकास समिती सभा दि. १६.०९.२०१९

4 + 50



संस्थेचे नाव ः रा.आ.पोदार महाविद्यालय,माटुंगा, मुंबई - ४०० ०१९

### <u>नवीन नेमणूका</u>

परिशिष्ट क्र. २ 'ब' महाविद्यालय विकास समिती सभा दि. १६.०९.२०१९

MATUNGA MUMBAI-19.

A CC

| अ •<br>क्र • | सेवकाचे नाव व शैक्षणिक पात्रता      | हुददा व विभाग<br>बी • एम • एस •<br>विभाग                        | नेमणुकीची मुदत<br>पासून — पर्यत                         | सदर जागा शेडयुलमध्ये<br>संस्थेच्या / शासनाच्या आहे<br>किंवा कसे ? | रिक्त जागेवर / तात्पुरती /<br>रजेच्या मुदतीत (कोणाच्या<br>जागी) |
|--------------|-------------------------------------|-----------------------------------------------------------------|---------------------------------------------------------|-------------------------------------------------------------------|------------------------------------------------------------