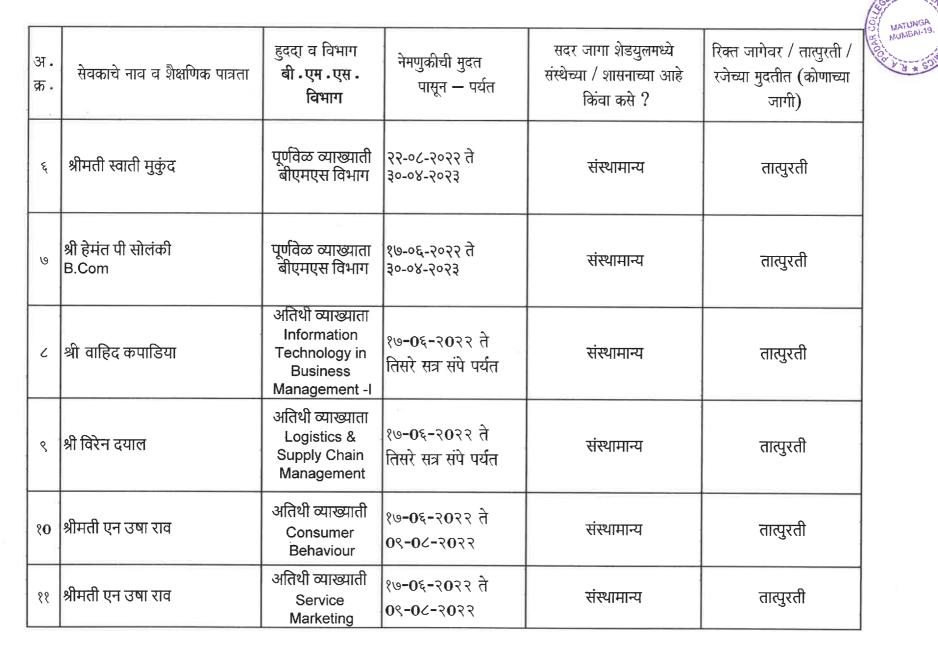

|
| لا           | कु दिव्या शेट्टी               | पूर्णवेळ व्याख्याती<br>बीएमएस विभाग                                             | २७-०६-२०२२ ते<br>३०-०४-२०२३                                                                  | संस्थामान्य | तात्पुरती                                                       |
| ų            | श्रीमती भुवनेश्वरी राममुर्ती   | पूर्णवेळ व्याख्याती<br>बीएमएस विभाग                                             | २२-०८-२०२२ ते<br>३०-०४-२०२३                                                                  | संस्थामान्य | तात्पुरती                                                       |

# संस्थेचे नाव ः रा . आ . पोदार महाविद्यालय,माटुंगा, मुंबई - ४०० ०१९

### <u>नवीन नेमणुका</u>

परिशिष्ट क्र. २ 'ब' महाविद्यालय विकास समिती सभा दि. ०३.१०.२०२२

FCOL



संस्थेचे नाव ः रा.आ.पोदार महाविद्यालय,माटुंगा, मुंबई - ४०० ०१९

### <u>नवीन नेमणुका</u>

<u>परिशिष्ट क्र. २ 'ब' महाविद्यालय विकास समिती सभा दि. ०३.१०.२०२२</u>



संस्थेचे नाव ः रा आ पोदार महाविद्यालय,माटुंगा, मुंबई - ४०० ०१९

# <u>नवीन नेमणूका</u>

परिशिष्ट क्र. २ 'ब' महाविद्यालय विकास समिती सभा दि. 0३.१0.२0२२

| ु अ •<br>क्र • | सेवकाचे नाव व शैक्षणिक पात्रता | हुददा व विभाग<br>बी .एम .एस .<br>विभाग | नेमणुकीची मुदत<br>पासून — पर्यत                 | सदर जागा शेडयुलमध्ये<br>संस्थेच्या / शासनाच्या आहे<br>किंवा कसे ? | रिक्त जागेवर / तात्पुरती /<br>रजेच्या मुदतीत (कोणाच्या<br>जागी) |
|----------------|--------------------------------|----------------------------------------|-------------------------------------------------|------------------------------------------------------------------